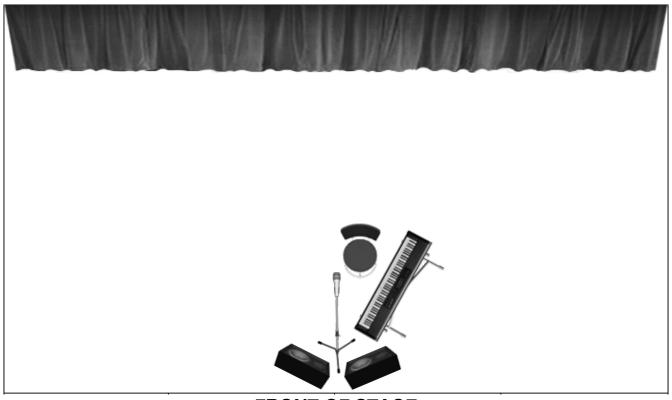

## **FRONT OF STAGE**

| Input | Instrument     | Mic | Equipment  | Monitors                                                              |
|-------|----------------|-----|------------|-----------------------------------------------------------------------|
| 1     | Vox 1 (Leslie) |     | Boom Stand |                                                                       |
| 2     | Keys           |     | DI         |                                                                       |
|       |                |     |            |                                                                       |
|       |                |     |            |                                                                       |
|       |                |     |            | Notes: Band will use house stands, cables, monitors, barstool and any |
|       |                |     |            | available backline as noted in contract or agreed upon by the         |
|       |                |     |            | ARTIST.                                                               |
|       |                |     |            |                                                                       |
|       |                |     |            | **Instrumentation                                                     |
|       |                |     |            | subject to change                                                     |
|       |                |     |            |                                                                       |