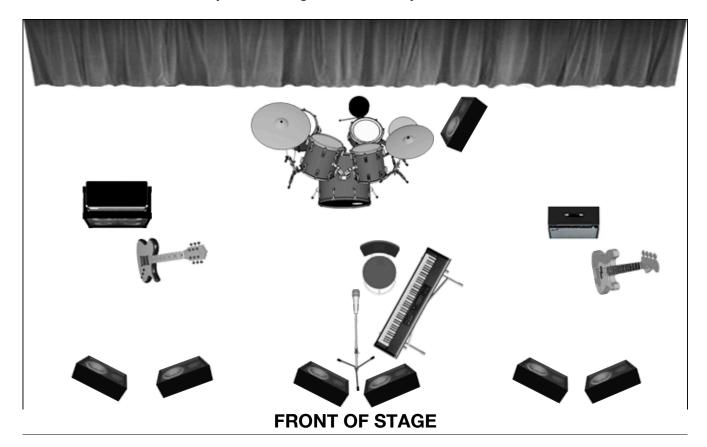

## LESLIE BLACKSHEAR SMITH

**STAGE PLOT** 

**PRODUCTION CONTACT:** Leslie Blackshear Smith onlyleslie504@gmail.com • onlyleslie504.com

| Leslie Blackshear Smith – Input list · contact Leslie at onlyleslie504@gmail.com |                |     |             |                                                                   |
|----------------------------------------------------------------------------------|----------------|-----|-------------|-------------------------------------------------------------------|
| Input                                                                            | Instrument     | Mic | Equipment   | Monitors                                                          |
| 1                                                                                | Vox 1 (Leslie) |     | Boom Stand  |                                                                   |
| 2                                                                                | Keys           |     | DI          |                                                                   |
| 3                                                                                | Guitar Amp     |     | Short Stand |                                                                   |
| 4                                                                                | Bass Amp       |     | Short Stand |                                                                   |
| 5                                                                                | Kick           |     |             | Notes: Band will use house stand                                  |
| 6                                                                                | Snare          |     |             | cables, monitors, barstool and any available backline as noted in |
| 7                                                                                | Hi hat         |     |             | contract.                                                         |
| 8                                                                                | Overhead (L)   |     |             |                                                                   |
| 9                                                                                | Overhead (R)   |     |             |                                                                   |
|                                                                                  |                |     |             |                                                                   |
|                                                                                  |                |     |             |                                                                   |
|                                                                                  |                |     |             |                                                                   |